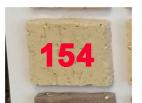

|
|    |                                                                     |                                                                                                                                           |
|    |                                                                     |                                                                                                                                           |
|    |                                                                     |                                                                                                                                           |

### **BUILDING EXTERIOR**



**BRICK COLOR** 

# COLOR

MOONRAKER - SW 6701 SIDING COLOR (REAR ELEVATIONS)



**SNOWBOUND -SW7004** 





STAIN TO MATCH:
URBANE BRONZE - SW7048
COLUMNS
BEAMS
BRACKETS

## **BUILDING INTERIOR**



URBANE BRONZE - SW 7048
HM DOORS
HM FRAMES



WESTHIGHLAND WHITE - SW 7566
INTERIOR TRIM



REPOSE GRAY - SW7015
INTERIORS
(ALL WALLS EXCEPT RESTROOM)



GRAYISH - SW6001
INTERIORS (RESTROOM)

# TILE SELECTION COASTAL K