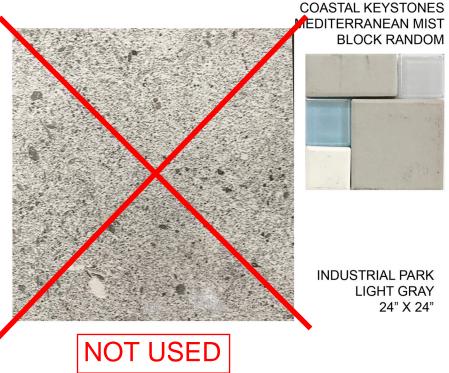

|
|    |                                                                     |                                                                                                                                           |

### **BUILDING EXTERIOR**



**BRICK COLOR** 

# COLOR

MOONRAKER - SW 6701 SIDING COLOR (REAR ELEVATIONS)



**SNOWBOUND -SW7004** 





STAIN TO MATCH:
URBANE BRONZE - SW7048
COLUMNS
BEAMS
BRACKETS

## **BUILDING INTERIOR**



URBANE BRONZE - SW 7048
HM DOORS
HM FRAMES



WESTHIGHLAND WHITE - SW 7566
INTERIOR TRIM



REPOSE GRAY - SW7015
INTERIORS
(ALL WALLS EXCEPT RESTROOM)



GRAYISH - SW6001
INTERIORS (RESTROOM)

# TILE SELECTION COASTAL K