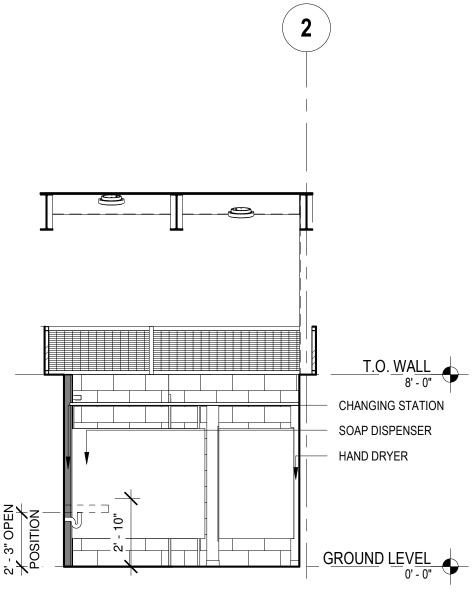

## **FINISH SCHEDULE**

| ITEM              | MATERIAL               | DETAILS                                                                                                                        |
|-------------------|------------------------|--------------------------------------------------------------------------------------------------------------------------------|
|                   |                        | Interior                                                                                                                       |
|                   |                        |                                                                                                                                |
|                   |                        | Women's and Men's Restroom                                                                                                     |
| Flooring          | Concrete               | Sealed, slip resistant                                                                                                         |
| Walls             | CMU                    | Burnished, Integral Color (Color TBD w/ Arch)<br>{12x24, Porcelain (Color TBD w/ Arch); Wet walls ONLY; Floor to top of wall { |
|                   | Tile                   | {12x24, Porcelain (Color TBD w/ Arch); Wet walls ONLY; Floor to top of wall                                                    |
| Toilet Partitions | Hiny Hiders            | Color TBD w/ Arch                                                                                                              |
| Doors             | Hardware               | Dark Bronze finish; confirm with architect                                                                                     |
| Equipment         | Mirrors                | 24" x 48" Bobrick Dark Bronze Channel frame with tempered glass mirror                                                         |
|                   | Toilet Paper Dispenser | Bradley 5425                                                                                                                   |
|                   | Soap Dispenser         | Bobrick - B-26617 Series                                                                                                       |
|                   | Grab Bars              | Dark Bronze finish; 36" & 42"                                                                                                  |
|                   | Changing Station       | Bobrick - KB200; Gray w/ stainless cover                                                                                       |
|                   | Waste Receptacle       | Bobrick - B-3644                                                                                                               |