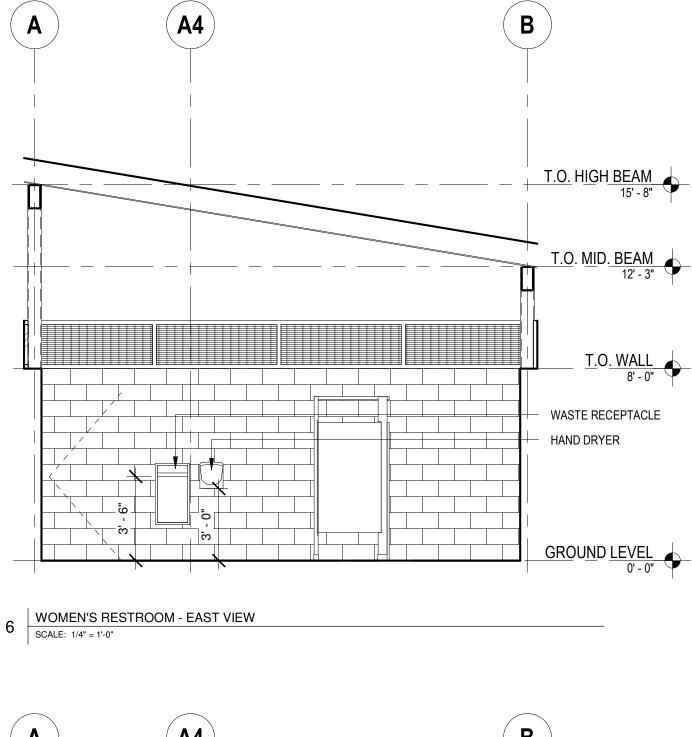

## **FINISH SCHEDULE**

| ITEM              | MATERIAL               | DETAILS                                                                                                                        |
|-------------------|------------------------|--------------------------------------------------------------------------------------------------------------------------------|
|                   |                        | Interior                                                                                                                       |
|                   |                        |                                                                                                                                |
|                   |                        | Women's and Men's Restroom                                                                                                     |
| Flooring          | Concrete               | Sealed, slip resistant                                                                                                         |
| Walls             | CMU                    | Burnished, Integral Color (Color TBD w/ Arch)<br>{12x24, Porcelain (Color TBD w/ Arch); Wet walls ONLY; Floor to top of wall { |
|                   | Tile                   | {12x24, Porcelain (Color TBD w/ Arch); Wet walls ONLY; Floor to top of wall                                                    |
| Toilet Partitions | Hiny Hiders            | Color TBD w/ Arch                                                                                                              |
| Doors             | Hardware               | Dark Bronze finish; confirm with architect                                                                                     |
| Equipment         | Mirrors                | 24" x 48" Bobrick Dark Bronze Channel frame with tempered glass mirror                                                         |
|                   | Toilet Paper Dispenser | Bradley 5425                                                                                                                   |
|                   | Soap Dispenser         | Bobrick - B-26617 Series                                                                                                       |
|                   | Grab Bars              | Dark Bronze finish; 36" & 42"                                                                                                  |
|                   | Changing Station       | Bobrick - KB200; Gray w/ stainless cover                                                                                       |
|                   | Waste Receptacle       | Bobrick - B-3644                                                                                                               |