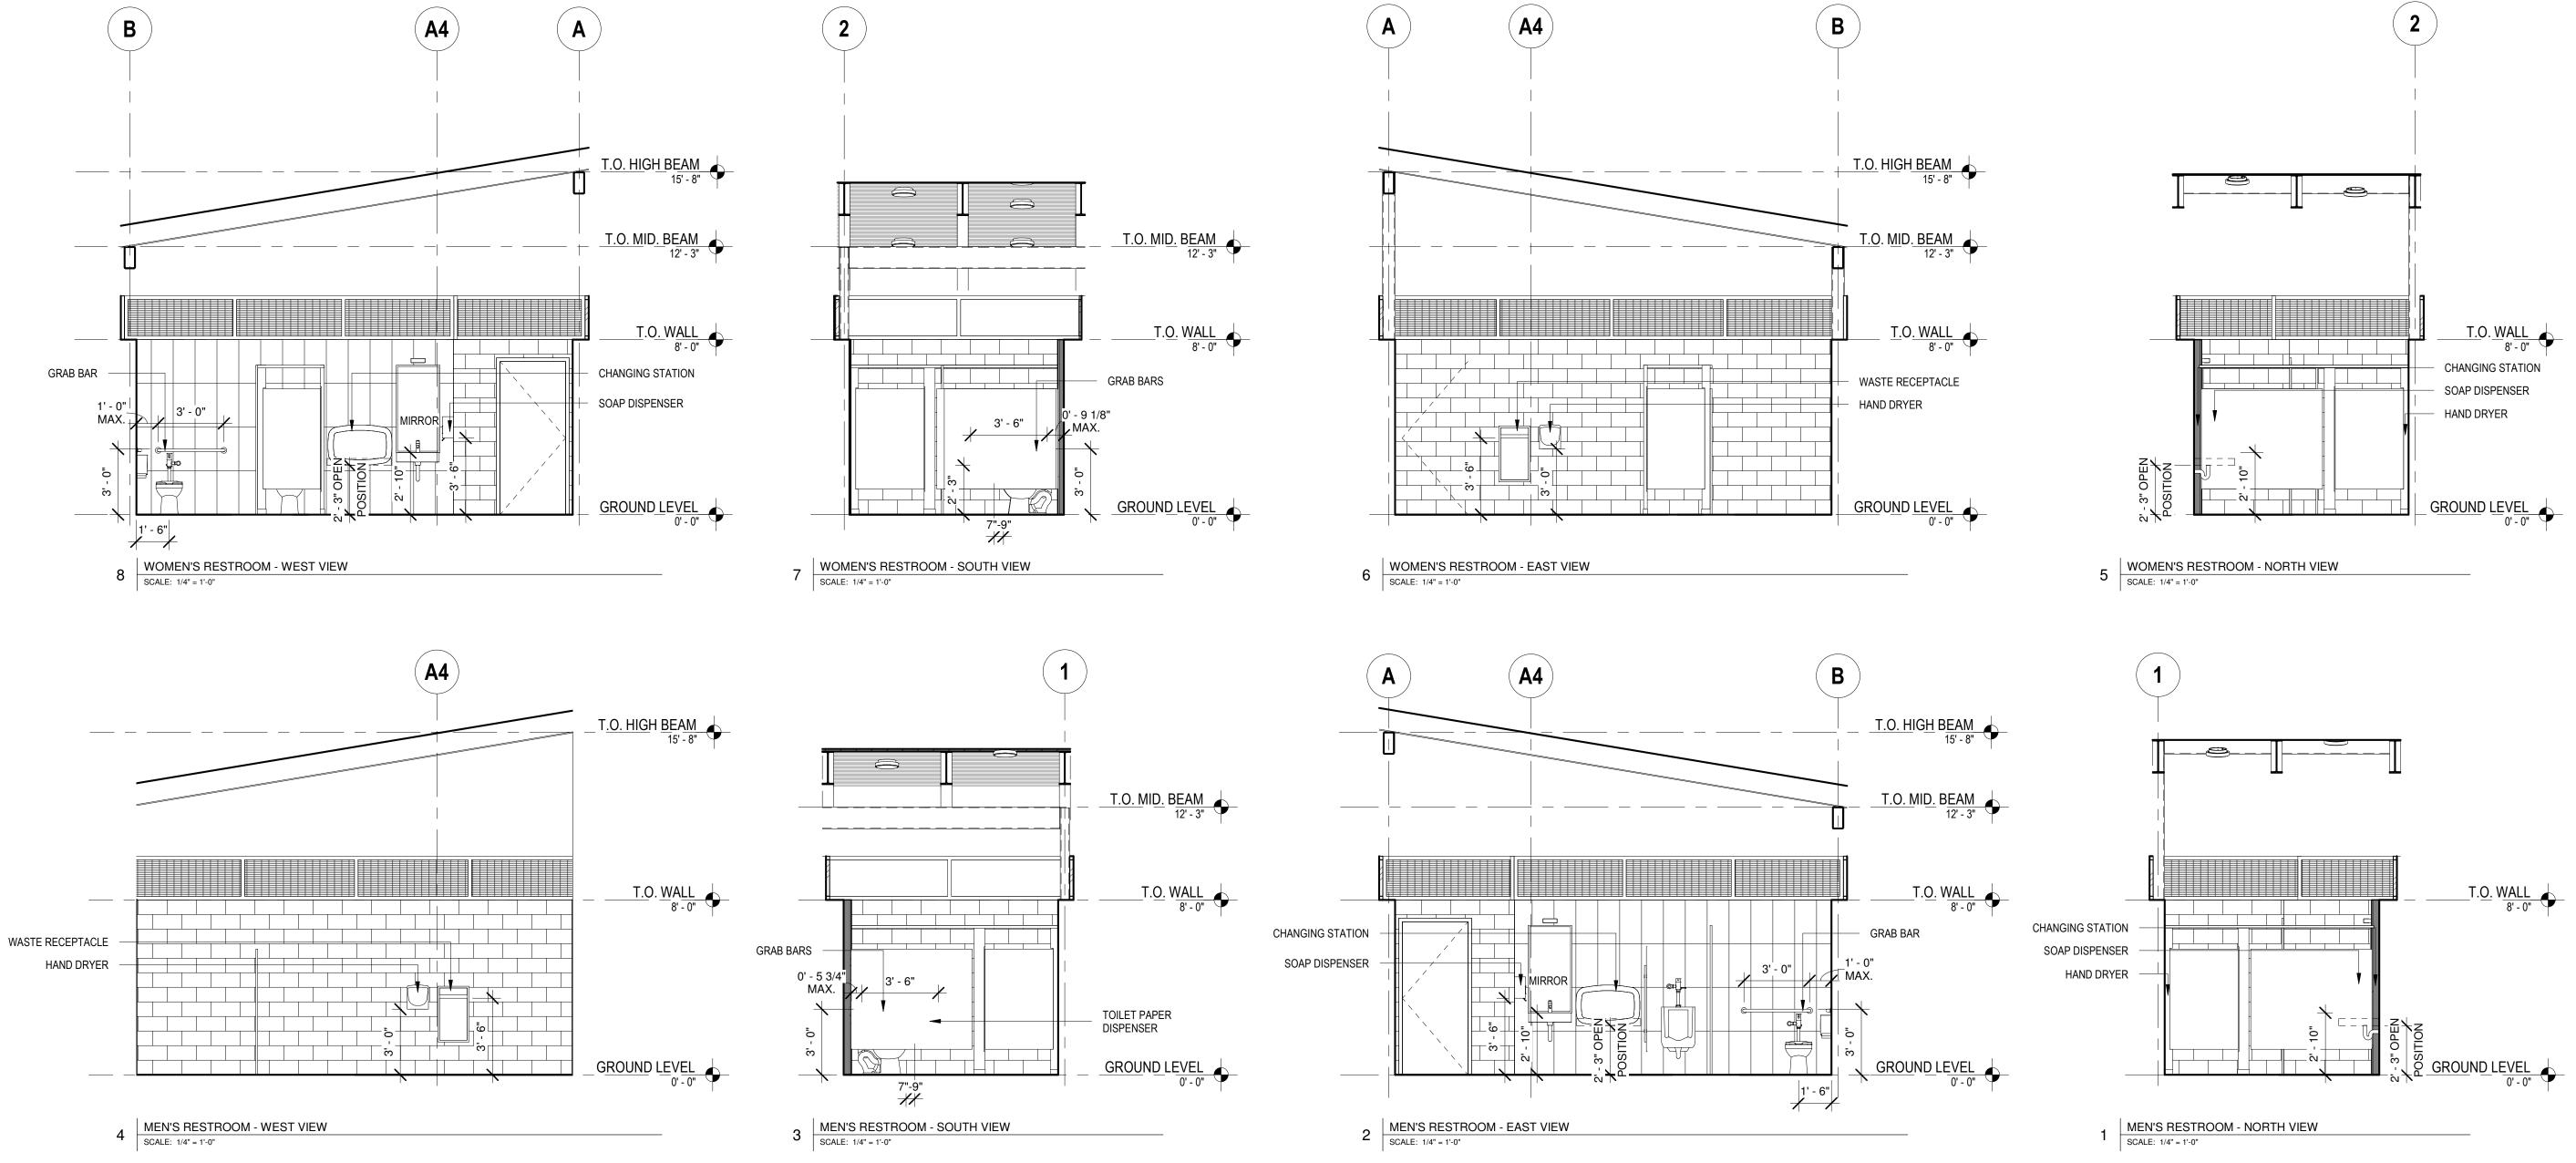

## **FINISH SCHEDULE**

| ITEM              | MATERIAL               | DETAILS                                                                                                                        |
|-------------------|------------------------|--------------------------------------------------------------------------------------------------------------------------------|
|                   |                        | Interior                                                                                                                       |
|                   |                        |                                                                                                                                |
|                   |                        | Women's and Men's Restroom                                                                                                     |
| Flooring          | Concrete               | Sealed, slip resistant                                                                                                         |
| Walls             | CMU                    | Burnished, Integral Color (Color TBD w/ Arch)<br>{12x24, Porcelain (Color TBD w/ Arch); Wet walls ONLY; Floor to top of wall { |
|                   | Tile                   | {12x24, Porcelain (Color TBD w/ Arch); Wet walls ONLY; Floor to top of wall                                                    |
| Toilet Partitions | Hiny Hiders            | Color TBD w/ Arch                                                                                                              |
| Doors             | Hardware               | Dark Bronze finish; confirm with architect                                                                                     |
| Equipment         | Mirrors                | 24" x 48" Bobrick Dark Bronze Channel frame with tempered glass mirror                                                         |
|                   | Toilet Paper Dispenser | Bradley 5425                                                                                                                   |
|                   | Soap Dispenser         | Bobrick - B-26617 Series                                                                                                       |
|                   | Grab Bars              | Dark Bronze finish; 36" & 42"                                                                                                  |
|                   | Changing Station       | Bobrick - KB200; Gray w/ stainless cover                                                                                       |
|                   | Waste Receptacle       | Bobrick - B-3644                                                                                                               |